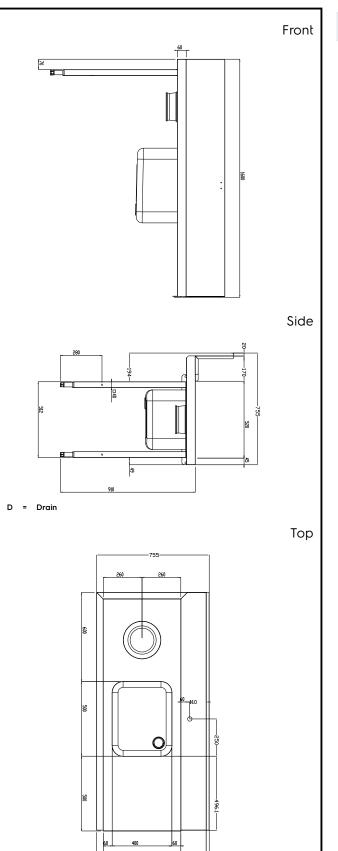

# Handling System for Rack Type Pre-wash Table with Sink and Scrape Hole, Left to Right, 1600mm

1600 mm

755 mm

1170 mm

260 mm

29 kg

### Key Information:

External dimensions, Width: 865426 (BHRPTBH16LO) External dimensions, Depth: External dimensions, Height: Net weight: Splashback Dimensions, Height: Basin dimensions:

Handling System for Rack Type Pre-wash Table with Sink and Scrape Hole, Left to Right, 1600mm