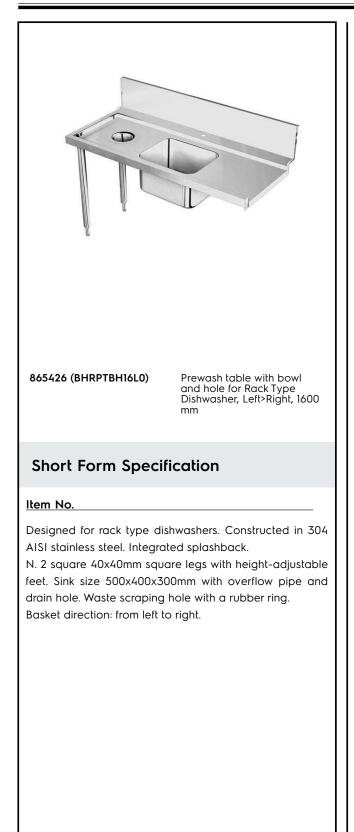

# Electrolux PROFESSIONAL

Handling System for Rack Type Pre-wash Table with Sink and Scrape Hole, Left to Right, 1600mm

| TEM #   |  |
|---------|--|
| MODEL # |  |
| NAME #  |  |
| SIS #   |  |
| AIA #   |  |
|         |  |

#### Main Features

- Supplied knocked-down and easy to assemble.
- Designed for 500x500 mm dishwashing racks.
- Suitable to be installed alone with the rack type dishwasher to save space.
- The table is intended to be directly connected with the rack type in the loading side from left to right direction.

### Construction

- 304 AISI stainless steel construction throughout.
- Stainless steel feet 50 mm adjustable in height to ensure that tables drain back into the dishwasher.
- Equipped with scrape hole.
- Included splashback to prevent water spatter.
- Deep anti-drip profiles completely folded with lower edge for safe and easy cleaning.
- All surfaces smooth with polished finish.
- 40x40 mm square tubular legs in AISI 304 stainless steel.
- To be secured to the dishwasher and fitted with one pair of legs at the other end.
- Optionally equipped with undershelf, pre-rinse unit, strainer basket and scrap plate.

### Key Information:

External dimensions, Width: 865426 (BHRPTBH16LO) External dimensions, Depth: External dimensions, Height: Net weight: Splashback Dimensions, Height: Basin dimensions:

Handling System for Rack Type Pre-wash Table with Sink and Scrape Hole, Left to Right, 1600mm